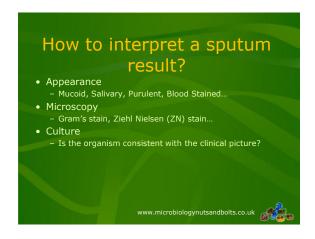

## How do you choose an antibiotic? • Is the antibiotic active against the common micro-organisms? • Do I need a bactericidal antibiotic rather than bacteriostatic? • Does the antibiotic get into the site of infection in adequate amounts?

- · How much antibiotic do I need to give?
- What route do I need to use to give the antibiotic?
- Are there any cautions or contraindications?
- What monitoring is required?

www.microbiologynutsandbolts.co.uk









|                                                        | Amoxicillin | Clarithromycin | Levofloxacin | Doxycycline |
|--------------------------------------------------------|-------------|----------------|--------------|-------------|
| Beta-lactam<br>allergy                                 | X           | <b>√</b