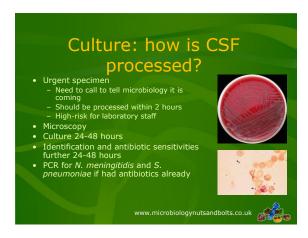

Investigation
Difficult
No perfect single method for detecting

Treatment
Colistin PLUS carbapenem
Colistin PLUS Tigecycline
Colistin PLUS aminoglycoside (very nephrotoxic)

www.microbiologynutsandbolts.co.uk