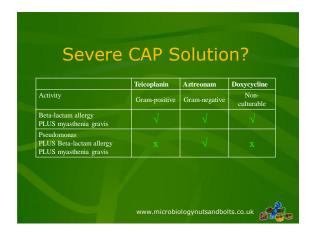

|                                                        | Amoxicillin | Clarithromycin | Levofloxacin | Doxycycline |
|--------------------------------------------------------|-------------|----------------|--------------|-------------|
| Beta-lactam<br>allergy                                 | X           | <b>√</b>       | <b>√</b>     |             |
| Myasthenia<br>gravis                                   | 1           | x              | x            | $\sqrt{}$   |
| Beta-lactam<br>allergy<br>PLUS<br>myasthenia<br>gravis | х           | x              | X            | <b>V</b>    |