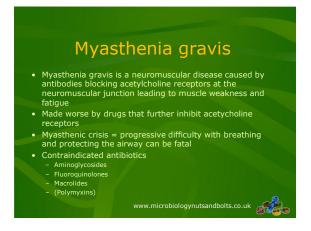

## How do you choose an antibiotic? • Is the antibiotic active against the common micro-organisms? • Do I need a bactericidal antibiotic rather than bacteriostatic? • Does the antibiotic get into the site of infection in adequate amounts?

- · How much antibiotic do I need to give?
- What route do I need to use to give the antibiotic?
- Are there any cautions or contraindications?
- What monitoring is required?

www.microbiologynutsandbolts.co.uk









|                                                        | Amoxicillin | Clarithromycin | Levofloxacin | Doxycycline |
|--------------------------------------------------------|-------------|----------------|--------------|-------------|
| Beta-lactam<br>allergy                                 | X           | <b>√</b>       | <b>√</b>     |             |
| Myasthenia<br>gravis                                   | 1           | x              | x            | $\sqrt{}$   |
| Beta-lactam<br>allergy<br>PLUS<br>myasthenia<br>gravis | х           | x              | X            | <b>V</b>    |























































Investigation
Difficult
No perfect single method for detecting

Treatment
Colistin PLUS carbapenem
Colistin PLUS Tigecycline
Colistin PLUS aminoglyc