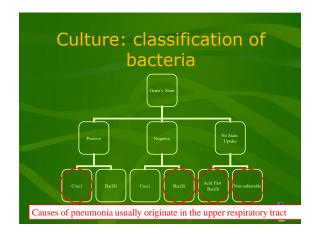

Investigation
Difficult
No perfect single method for detecting

Treatment
Colistin PLUS carbapenem
Colistin PLUS Tigecycline
Colistin PLUS aminoglycoside (very nephrotoxic)

www.microbiologynutsandbolts.co.uk