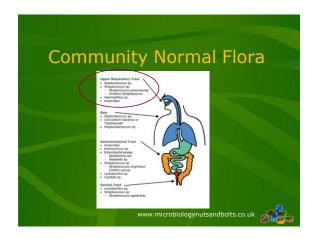

Investigation
Difficult
No perfect single method for detecting

Treatment
Colistin PLUS carbapenem
Colistin PLUS Tigecycline
Colistin PLUS aminoglycoside (very nephrotoxic)

www.microbiologynutsandbolts.co.uk