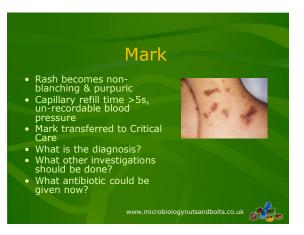

## How do you choose an antibiotic? • Is the antibiotic active against the common micro-organisms? • Do I need a bactericidal antibiotic rather than bacteriostatic? • Does the antibiotic get into the site of infection in adequate amounts?

- · How much antibiotic do I need to give?
- What route do I need to use to give the antibiotic?
- Are there any cautions or contraindications?
- What monitoring is required?

www.microbiologynutsandbolts.co.uk