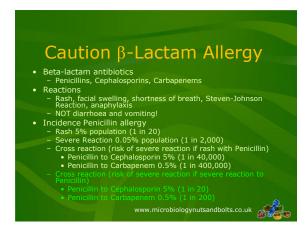

## How do you choose an antibiotic? • Is the antibiotic active against the common micro-organisms? • Do I need a bactericidal antibiotic rather than bacteriostatic? • Does the antibiotic get into the site of infection in adequate amounts?

- · How much antibiotic do I need to give?
- What route do I need to use to give the antibiotic?
- Are there any cautions or contraindications?
- What monitoring is required?

www.microbiologynutsandbolts.co.uk









|                                                        | Amoxicillin | Clarithromycin | Levofloxacin | Doxycycline |
|--------------------------------------------------------|-------------|----------------|--------------|-------------|
| Beta-lactam<br>allergy                                 | X           | <b>√</b>       | <b>√</b>     |             |
| Myasthenia<br>gravis                                   | 1           | x              | x            | $\sqrt{}$   |
| Beta-lactam<br>allergy<br>PLUS<br>myasthenia<br>gravis | х           | x              | X            | <b>V</b>    |























































Investigation
Difficult
No perfect single method for detecting

Treatment
Colistin PLUS carbapenem
Colistin PLUS Tigecycline
Colistin PLUS aminogl