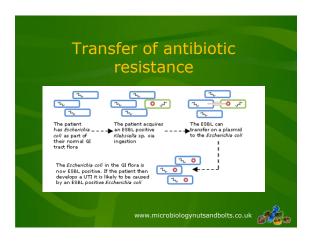

ute do I need to use to give the antibiotic?
- Are there any cautions or contraindications?
- What monitoring is required?

www.microbiologynutsandbolts.co.uk









|                                                        | Amoxicillin | Clarithromycin | Levofloxacin | Doxycycline |
|--------------------------------------------------------|-------------|----------------|--------------|-------------|
| Beta-lactam<br>allergy                                 | X           | <b>√</b>       | <b>√</b>     |             |
| Myasthenia<br>gravis                                   | 1           | x              | x            | $\sqrt{}$   |
| Beta-lactam<br>allergy<br>PLUS<br>myasthenia<br>gravis | х           | x              | X            | <b>V</b>    |























































Investigation
Difficult
No perfect single method for detecting

Treatment
Colistin PLUS carbapenem
Colistin PLUS Tigecycline
Colistin PLUS aminoglycoside (very nephrotoxic)

www.microbiologynutsandbolts.co.uk