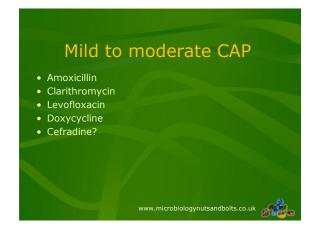

|                                                        | Amoxicillin | Clarithromycin | Levofloxacin | Doxycycline |
|--------------------------------------------------------|-------------|----------------|--------------|-------------|
| Beta-lactam<br>allergy                                 | X           | <b>√</b>       | <b>√</b>     |             |
| Myasthenia<br>gravis                                   | 1           | x              | x            | $\sqrt{}$   |
| Beta-lactam<br>allergy<br>PLUS<br>myasthenia<br>gravis | х           | x              | X            | <b>V</b>    |