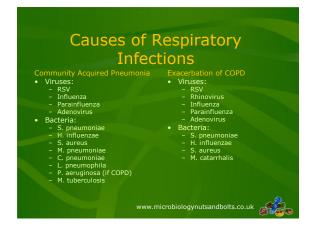

## How do you choose an antibiotic? • Is the antibiotic active against the common micro-organisms? • Do I need a bactericidal antibiotic rather than bacteriostatic? • Does the antibiotic get into the site of infection in adequate amounts?

- · How much antibiotic do I need to give?
- What route do I need to use to give the antibiotic?
- Are there any cautions or contraindications?
- What monitoring is required?

www.microbiologynutsandbolts.co.uk









|                                                        | Amoxicillin | Clarithromycin | Levofloxacin | Doxycycline |
|--------------------------------------------------------|-------------|----------------|--------------|-------------|
| Beta-lactam<br>allergy                                 | X           | <b>√</b>