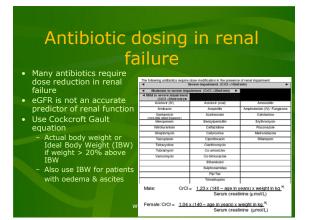

What route do I need to use to give the antibiotic?
- Are there any cautions or contraindications?
- What monitoring is required?

www.microbiologynutsandbolts.co.uk









|                                                        | Amoxicillin | Clarithromycin | Levofloxacin | Doxycycline |
|--------------------------------------------------------|-------------|----------------|--------------|-------------|
| Beta-lactam<br>allergy                                 | X           | <b>√</b>       | <b>√</b>     |             |
| Myasthenia<br>gravis                                   | 1           | x              | x            | $\sqrt{}$   |
| Beta-lactam<br>allergy<br>PLUS<br>myasthenia<br>gravis | х           | x              | X            | <b>V</b>    |























































Investigation
Difficult
No perfect single method for detecting

Treatment
Colistin PLUS carbapenem
Colistin PLUS Tigecycline
Colistin PLUS aminoglycoside (very nephrotoxic)

www.microbiologynutsandbolts.co.uk