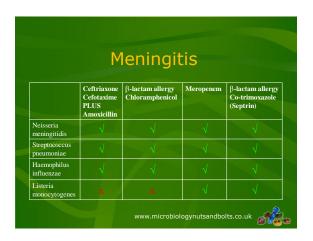

|                                                        | Amoxicillin | Clarithromycin | Levofloxacin | Doxycycline |
|--------------------------------------------------------|-------------|----------------|--------------|-------------|
| Beta-lactam<br>allergy                                 | X           | <b>√</b>       | <b>√</b>     |             |
| Myasthenia<br>gravis                                   | 1           | x              | x            | $\sqrt{}$   |
| Beta-lactam<br>allergy<br>PLUS<br>myasthenia<br>gravis | х           | x              | X            | <b>V</b>    |