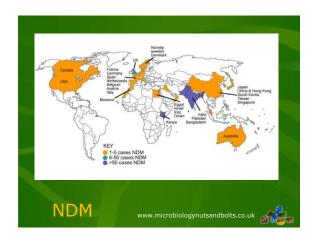

Investigation
Difficult
No perfect single method for detecting

Treatment
Colistin PLUS carbapenem
Colistin PLUS Tigecycline
Colistin PLUS aminoglycoside (very nephrotoxic)

www.microbiologynutsandbolts.co.uk