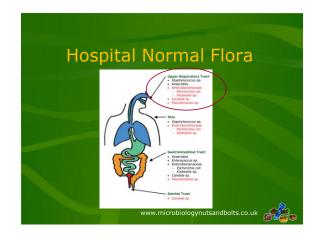

## How do you choose an antibiotic? • Is the antibiotic active against the common micro-organisms? • Do I need a bactericidal antibiotic rather than bacteriostatic? • Does the antibiotic get into the site of infection in adequate amounts?