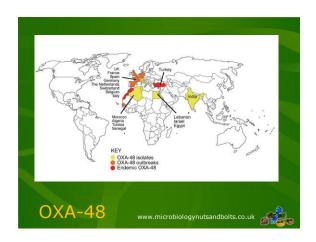

Investigation
Difficult
No perfect single method for detecting

Treatment
Colistin PLUS carbapenem
Colistin PLUS Tigecycline
Colistin PLUS aminoglycoside (very nephrotoxic)

www.microbiologynutsandbolts.co.uk