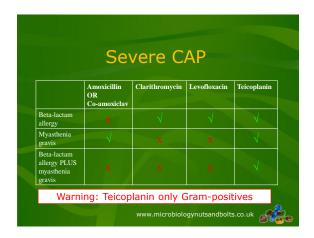

|                                                        | Amoxicillin | Clarithromycin | Levofloxacin | Doxycycline |
|--------------------------------------------------------|-------------|----------------|--------------|-------------|
| Beta-lactam<br>allergy                                 | X           | <b>√</b>       | <b>√</b>     |             |
| Myasthenia<br>gravis                                   | 1           | x              | x            | $\sqrt{}$   |
| Beta-lactam<br>allergy<br>PLUS<br>myasthenia<br>gravis | х           | x              | X            | <b>V</b>    |