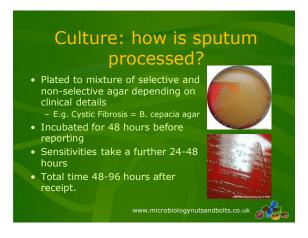

Investigation
Difficult
No perfect single method for detecting

Treatment
Colistin PLUS carbapenem
Colistin PLUS Tigecycline
Colistin PLUS aminoglycoside (very nephrotoxic)

www.microbiologynutsandbolts.co.uk