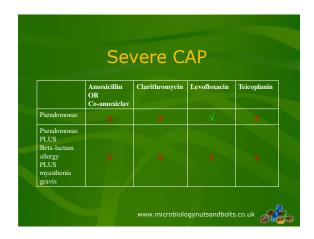

iotic do I need to give?
- What route do I need to use to give the antibiotic?
- Are there any cautions or contraindications?
- What monitoring is required?

www.microbiologynutsandbolts.co.uk









|                                                        | Amoxicillin | Clarithromycin | Levofloxacin | Doxycycline |
|--------------------------------------------------------|-------------|----------------|--------------|-------------|
| Beta-lactam<br>allergy                                 | X           | <b>√</b>       | <b>√</b>     |             |
| Myasthenia<br>gravis                                   | 1           | x              | x            | $\sqrt{}$   |
| Beta-lactam<br>allergy<br>PLUS<br>myasthenia<br>gravis | х           | x              | X            | <b>V</b>    |























































Investigation
Difficult
No perfect single method for detecting

Treatment
Colistin PLUS carbapenem
Colistin PLUS Tigecycline
Colistin PLUS aminoglycoside (very nephrotoxic)

www.microbiologynutsandbolts.co.uk