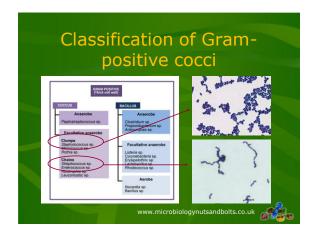

Investigation
Difficult
No perfect single method for detecting

Treatment
Colistin PLUS carbapenem
Colistin PLUS Tigecycline
Colistin PLUS aminoglycoside (very nephrotoxic)

www.microbiologynutsandbolts.co.uk