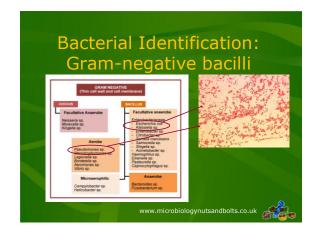

Investigation
Difficult
No perfect single method for detecting

Treatment
Colistin PLUS carbapenem
Colistin PLUS Tigecycline
Colistin PLUS aminoglycoside (very nephrotoxic)

www.microbiologynutsandbolts.co.uk