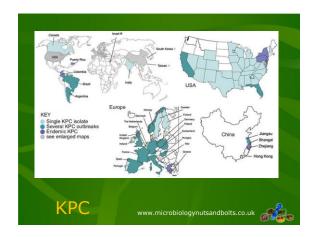

Investigation
Difficult
No perfect single method for detecting

Treatment
Colistin PLUS carbapenem
Colistin PLUS Tigecycline
Colistin PLUS aminoglycoside (very nephrotoxic)

www.microbiologynutsandbolts.co.uk