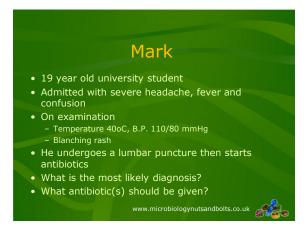

## How do you choose an antibiotic? • Is the antibiotic active against the common micro-organisms? • Do I need a bactericidal antibiotic rather than bacteriostatic? • Does the antibiotic get into the site of infection in adequate amounts?

- · How much antibiotic do I need to give?
- What route do I need to use to give the antibiotic?
- Are there any cautions or contraindications?
- What monitoring is required?

www.microbiologynutsandbolts.co.uk