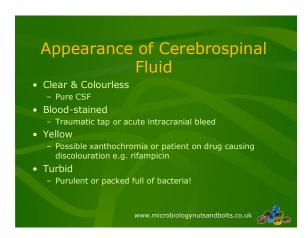

thromycin | Levofloxacin | Doxycycline |
|--------------------------------------------------------|-------------|----------------|--------------|-------------|
| Beta-lactam<br>allergy                                 | X           | <b>√</b>       | <b>√</b>     |             |
| Myasthenia<br>gravis                                   | 1           | x              | x            | $\sqrt{}$   |
| Beta-lactam<br>allergy<br>PLUS<br>myasthenia<br>gravis | х           | x              | X            | <b>V</b>    |























































Investigation
Difficult
No perfect single method for detecting

Treatment
Colistin PLUS carbapenem
Colistin PLUS Tigecycline
Colistin PLUS aminoglycoside (very nephrotoxic)

www.microbiologynutsandbolts.co.uk