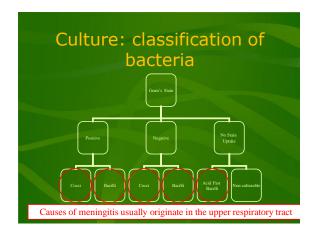

Investigation
Difficult
No perfect single method for detecting

Treatment
Colistin PLUS carbapenem
Colistin PLUS Tigecycline
Colistin PLUS aminoglycoside (very nephrotoxic)

www.microbiologynutsandbolts.co.uk