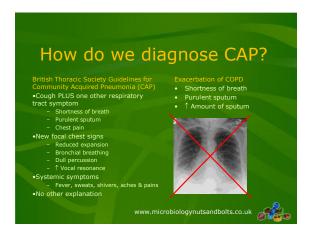

## How do you choose an antibiotic? • Is the antibiotic active against the common micro-organisms? • Do I need a bactericidal antibiotic rather than bacteriostatic? • Does the antibiotic get into the site of infection in adequate amounts?

- · How much antibiotic do I need to give?
- What route do I need to use to give the antibiotic?
- Are there any cautions or contraindications?
- What monitoring is required?

www.microbiologynutsandbolts.co.uk









|                                                        | Amoxicillin | Clarithromycin | Levofloxacin | Doxycycline |
|--------------------------------------------------------|-------------|----------------|--------------|-------------|
| Beta-lactam<br>allergy                                 | X           | <b>