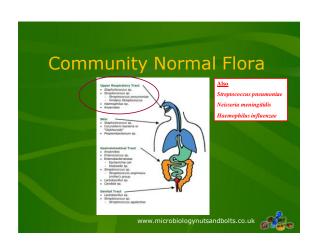

## How do you choose an antibiotic? • Is the antibiotic active against the common micro-organisms? • Do I need a bactericidal antibiotic rather than bacteriostatic? • Does the antibiotic get into the site of infection in adequate amounts?

- · How much antibiotic do I need to give?
- What route do I need to use to give the antibiotic?
- Are there any cautions or contraindications?
- What monitoring is required?

www.microbiologynutsandbolts.co.uk