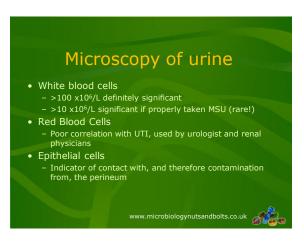

## How do you choose an antibiotic? • Is the antibiotic active against the common micro-organisms? • Do I need a bactericidal antibiotic rather than bacteriostatic? • Does the antibiotic get into the site of infection in adequate amounts?

- · How much antibiotic do I need to give?
- What route do I need to use to give the antibiotic?
- Are there any cautions or contraindications?
- What monitoring is required?

www.microbiologynutsandbolts.co.uk