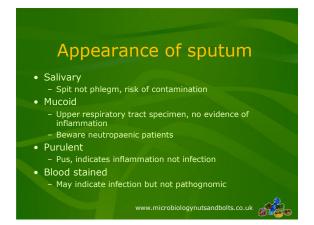

## How do you choose an antibiotic? • Is the antibiotic active against the common micro-organisms? • Do I need a bactericidal antibiotic rather than bacteriostatic? • Does the antibiotic get into the site of infection in adequate amounts?

- · How much antibiotic do I need to give?
- What route do I need to use to give the antibiotic?
- Are there any cautions or contraindications?
- What monitoring is required?

www.microbiologynutsandbolts.co.uk









|                                                        | Amoxicillin | Clarithromycin | Levofloxacin | Doxycycline |
|--------------------------------------------------------|-------------|----------------|--------------|-------------|
| Beta-lactam<br>allergy                                 | X           | <b>√</b>